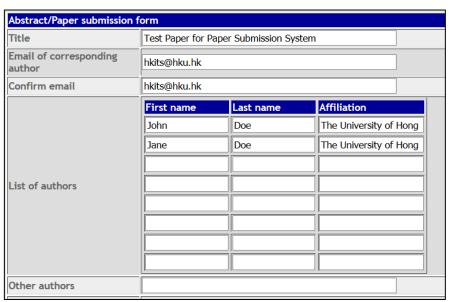

## The Hong Kong Convention and Exhibition Centre, Hong Kong

Jointly organized by:

3) Fill in the submission title and corresponding author's email address. Then, fill in the names and affiliations of all authors. If there are more than eight authors, please use the 'Other authors' box.