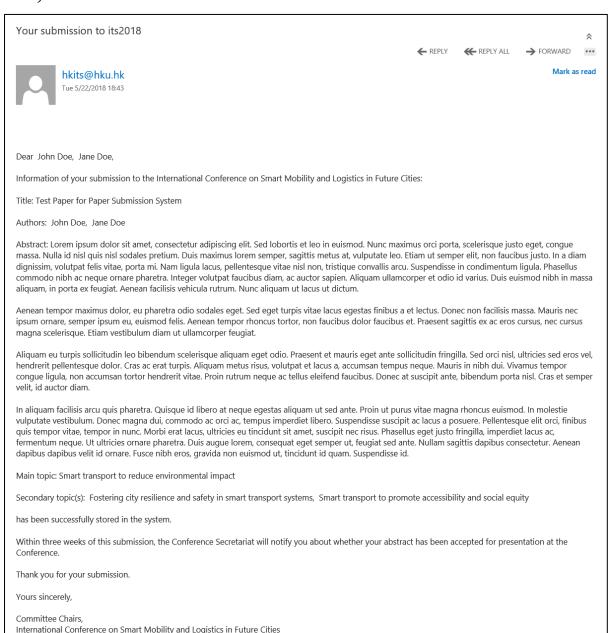

| S                                                                                                                                                           | ubmit                                                      |                                                                 |                                                             |

6) You will be directed to the below screen, listing your abstract submission information.



## The Hong Kong Convention and Exhibition Centre, Hong Kong

#### Jointly organized by:



## 7) You will also receive an email confirmation with the same information.



## The Hong Kong Convention and Exhibition Centre, Hong Kong

Jointly organized by:



#### Full Paper Submission Instructions (optional)

8) Full papers are **optional**. Upon acceptance of your abstract, you have the option of submitting a full paper, to be considered for Special Issues of academic journals. From the MyReview homepage (<a href="http://papersubmission.hku.hk/its2018/">http://papersubmission.hku.hk/its2018/</a>), mouse-over 'Authors' and click 'Submit Full Paper' to enter the <a href="paper submission interface">paper submission interface</a>.



9) The Conference Secretariat will assign you with a paper id and password. Please use those details to log in to the system. If your abstract has been accepted for oral presentation at the Conference and you would like to submi