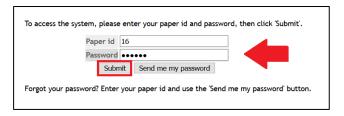

9) The Conference Secretariat will assign you with a paper id and password. Please use those details to log in to the system. If your abstract has been accepted for oral presentation at the Conference and you would like to submit a full paper, but you cannot locate your paper id and password details, please write to the Conference Secretariat (<a href="https://hkits@pctourshk.com">hkits@pktourshk.com</a> or <a href="https://hkits@pctourshk.com">hkits@hku.hk</a>).