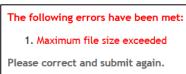

## The Hong Kong Convention and Exhibition Centre, Hong Kong

Jointly organized by:

14) If your PDF file size is too large, the system will indicate that the maximum file size has been exceeded. Please try to compress it via an online PDF compressor and submit again.