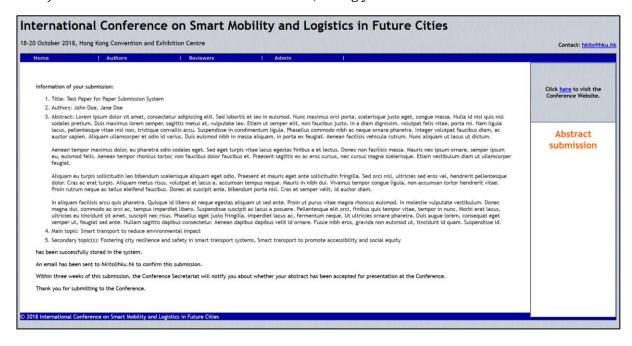

6) You will be directed to the below screen, listing your abstract submission information.

10) The information from your abstract submission is now shown on the screen. Please check that all information is correct. If not, please update.