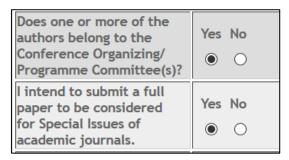

4) Answer the two mandatory questions to provide us with some more information about your submission and your preference.

5) Please type your abstract into the bottom box, select one main topic and one or more secondary topics (if applicable), and click 'Submit'.

## The Hong Kong Convention and Exhibition Centre, Hong Kong

Jointly organized by:

11) Check that the answers to the below questions are correct.

| Does one or more of the authors belong to the Conference Organizing/ Programme Committee(s)?       | Yes No |
|----------------------------------------------------------------------------------------------------|--------|
| I intend to submit a full<br>paper to be considered<br>for Special Issues of<br>academic journals. | Yes No |