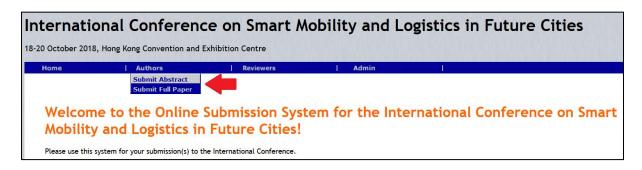

#### **Abstract Submission Instructions**

1) Go to the homepage of the MyReview system for the Conference (<a href="http://papersubmission.hku.hk/its2018/">http://papersubmission.hku.hk/its2018/</a>).

2) Mouse-over 'Authors', and then click 'Submit Abstract' to access the <u>abstract submission</u> interface.