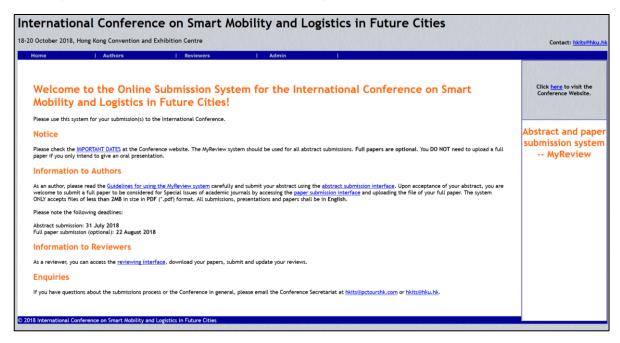

## Guidelines for using the MyReview system

All submissions, presentations and papers shall be in **English**. The MyReview system should be used for all abstract and full paper submissions. You **DO NOT** need to upload a full paper if you only intend to give an oral presentation. Please be reminded also that each registered and duly paid participant can only present one paper. For more information, please visit the Conference website: <a href="http://www.hkuits.hku.hk/2018-conference/">http://www.hkuits.hku.hk/2018-conference/</a>

If you encounter any difficulties in using the MyReview system to submit your abstract or full paper, please write to the Conference Secretariat (<a href="https://hkts@pctourshk.com">hkits@pku.hk</a>).

Abstract submission is open until **31 July 2018**. If you would like to give an oral presentation at the Conference, please submit your abstract through the <u>abstract submission interface</u> of the MyReview system. **Full papers are optional**.

Upon acceptance of your abstract, you are welcome to submit a full paper to be considered for Special Issues of academic journals by accessing the <u>paper submission interface</u> and uploading the file of your full paper. Please note that the system **ONLY** accepts files of **less than 2MB** in size in **PDF** (\*.pdf) format. The deadline for full paper submission is **22 August 2018**.