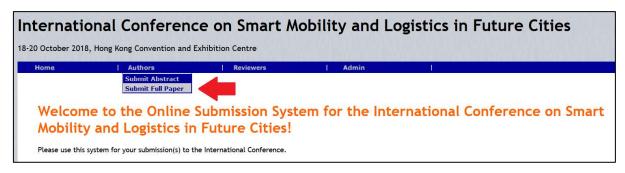

#### **Abstract Submission Instructions**

1) Go to the homepage of the MyReview system for the Conference (<a href="http://papersubmission.hku.hk/its2018/">http://papersubmission.hku.hk/its2018/</a>).

2) Mouse-over 'Authors', and then click 'Submit Abstract' to access the <u>abstract submission</u> interface.

#### Full Paper Submission Instructions (optional)

8) Full papers are **optional**. Upon acceptance of your abstract, you have the option of submitting a full paper, to be considered for Special Issues of academic journals. From the MyReview homepage (<a href="http://papersubmission.hku.hk/its2018/">http://papersubmission.hku.hk/its2018/</a>), mouse-over 'Authors' and click 'Submit Full Paper' to enter the <a href="paper submission interface">paper submission interface</a>.