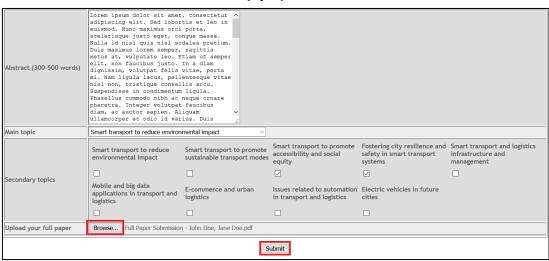

4) Answer the two mandatory questions to provide us with some more information about your submission and your preference.

5) Please type your abstract into the bottom box, select one main topic and one or more secondary topics (if applicable), and click 'Submit'.

12) Click 'Browse' to upload your full paper. Please be reminded that the system **ONLY** accepts files of **less than 2MB** in size in **PDF** (\*.pdf) format. Click 'Submit'.

13) You will be directed to the below screen, confirming your Full Paper submission. You may click on 'check the uploaded file of paper XX' to view your submission.