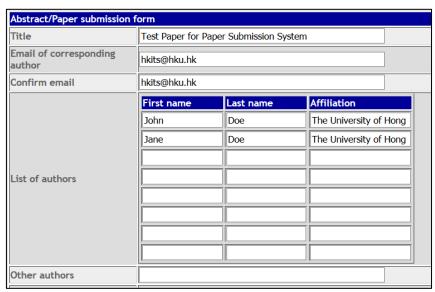

## The Hong Kong Convention and Exhibition Centre, Hong Kong

Jointly organized by:

3) Fill in the submission title and corresponding author's email address. Then, fill in the names and affiliations of all authors. If there are more than eight authors, please use the 'Other authors' box.